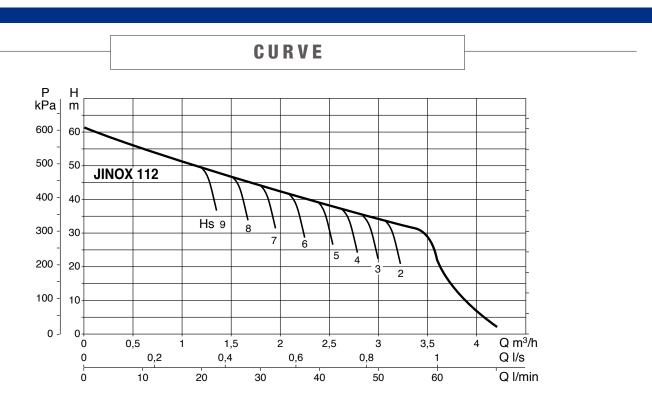

# TECHNICAL DATA

| OUTPUT POWER (KW)  | 1.0kW P2                    |
|--------------------|-----------------------------|
| MAX. HEAD [M]      | 61M                         |
| MAX. FLOW L/MIN    | 60 l/min                    |
| MAX PRESSURE       | 6 bar                       |
| LIQUID TEMPERATURE | 2 - 35 deg C                |
| MOTOR              | Asynchronous TEFC           |
| MOTOR INSULATION   | F Class insulation          |
| MOTOR PROTECTION   | In-built thermal overload   |
| PROTECTION CLASS   | IP44. Terminal board I.P.55 |