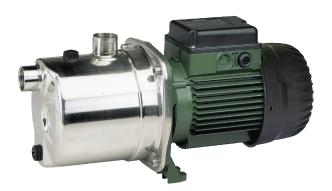

# PRODUCT DETAILS

The DAB JINOX112M is a composite, self-priming centrifugal pressure pump with excellent suction capacity even when there are air bubbles in the water.

Particularly suited to water supply in domestic installations, small-scale agriculture, gardening and wherever self- priming operation is required.

#### FEATURES

- Motor support in cast iron, technopolymer pump body, impeller, diffuser, Venturi tube and sand guard. Stainless steel adjustment rings and pump body
- Carbon/ceramic mechanical seal.
- Asynchronous motor closed and cooled by external ventilation. Max Ambient temp 40 deg C
- Built-in thermal and current overload protection and a capacitor permanently on in the single-phase versions.