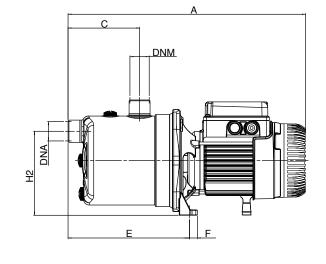

# WARRANTY / CERTIFICATIONS

| Α   | 425    |
|-----|--------|
| В   | 170    |
| С   | 122    |
| Е   | 208    |
| F   | 14     |
| G   | 111    |
| н   | 203    |
| H2  | 144    |
| I   | Dia 9  |
| DNA | 1" GAS |
| DNM | 1" GAS |